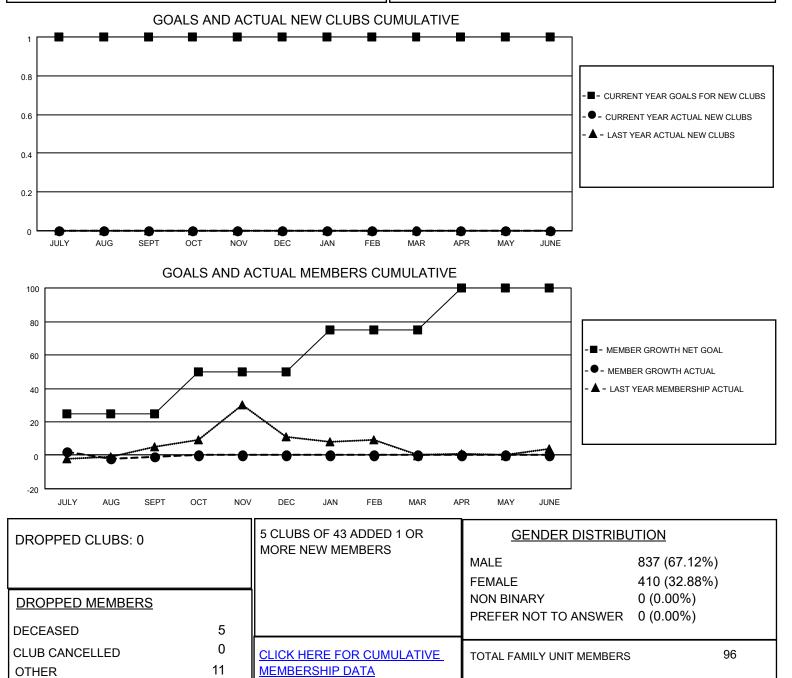

## LOCATION NEW YORK

District 20 S

Results as of: 9/30/2022

| Clubs                 |               |           |               | Members               |                        |                         |                                                    |
|-----------------------|---------------|-----------|---------------|-----------------------|------------------------|-------------------------|----------------------------------------------------|
| RESULTS FOR 2022-2023 |               |           |               | RESULTS FOR 2022-2023 |                        |                         |                                                    |
| QUARTER               | NEW CLUB GOAL | NEW CLUBS | DROPPED CLUBS | QUARTER               | BER GROWTH NET<br>GOAL | MEMBER GROWTH<br>ACTUAL | DROPPED<br>MEMBERS ACTUAL<br>(including transfers) |
| JULY/AUG/SEPT         | 1             | 0         | 0             | JULY/AUG/SEPT         | 25                     | 15                      | 16                                                 |
| OCT/NOV/DEC           | 0             | 0         | 0             | OCT/NOV/DEC           | 25                     | 0                       | 0                                                  |
| JAN/FEB/MAR           | 0             | 0         | 0             | JAN/FEB/MAR           | 25                     | 0                       | 0                                                  |
| APR/MAY/JUNE          | 0             | 0         | 0             | APR/MAY/JUNE          | 25                     | 0                       | 0                                                  |

TOTAL

16

50

FAMILY MEMBERS PAYING HALF DUES